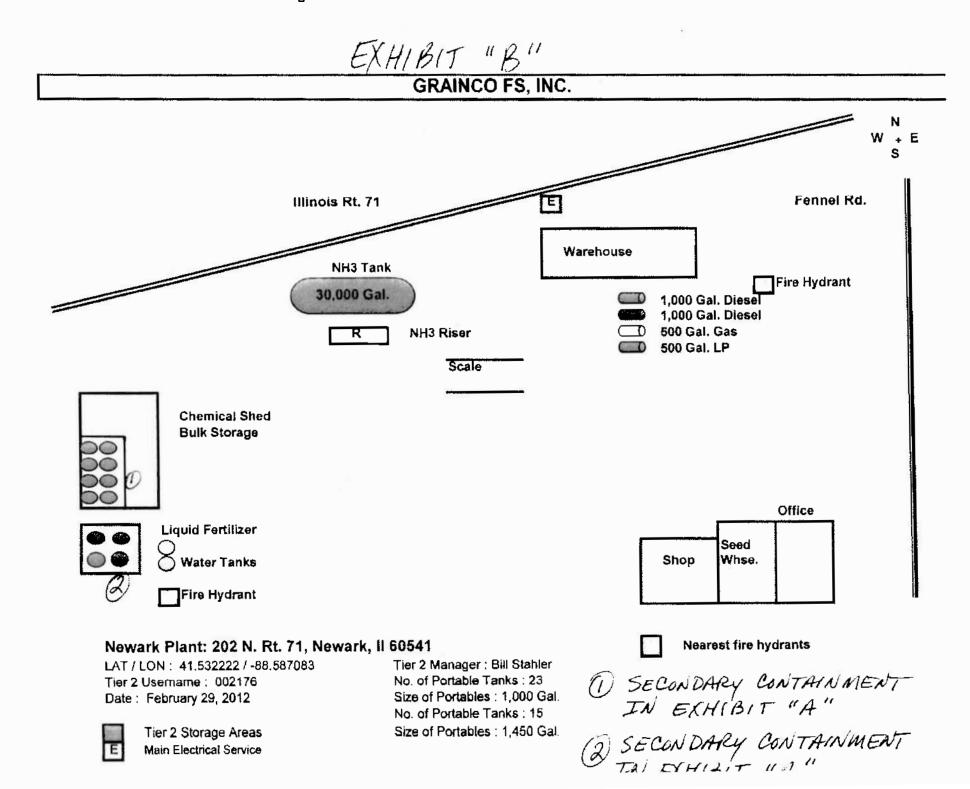

Agrichemical containment structures consisting of one single concrete agrichemical fertilizer operational containment structure, two concrete agrichemical secondary containment structures, and associated collection and recovery systems as approved under Agency endorsed Agrichemical Facility Permit No. 92071566 (Log. No. 07089042).

Agrichemical containment structures consisting of one single concrete agrichemical fertilizer operational containment structure, two concrete agrichemical secondary containment structures. and associated collection and recovery systems as approved under the Agency endorsed Agrichemical Facility Permit No. 92071566 (Log. No. 07089042). These facilities collect, transport and store agrichemical residues prior to reuse or disposal.